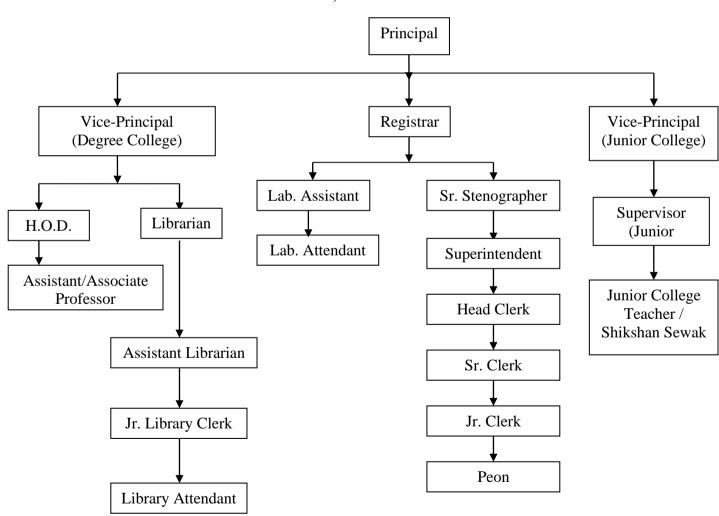

HIERARCHY CHART
OF
SETH KESARIMAL PORWAL COLLEGE OF ARTS AND SCIENCE AND
COMMERCE, KAMPTEE